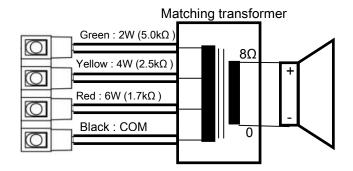

#### **■ IMPEDANCE CHANGE**

There are four wires (Red:6W, Yellow:4W, Green:2W and Black:Com.).Please connect the speaker cables based on your prefarable wattage.

| Power Rating | 6W    | 4W     | 2W    |
|--------------|-------|--------|-------|
| Wire Color   | Red   | Yellow | Green |
| Impedance    | 1.7kΩ | 2.5kΩ  | 5kΩ   |

#### WIRING DIAGRAM

Traceability Information for EU (EMC directive 2004/108/EC); manufacturer: