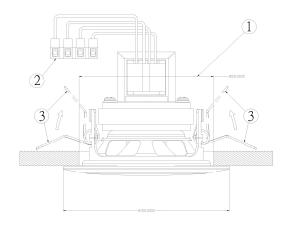

#### **■** DESCRIPTION

Designed for simple installation. The TOA PC-6WM-EB Ceiling Mount Speaker is of all metallic construction and small diameter.

Using spring clips the unit can be quickly installed in a ceiling.

#### **■ INSTALLATION**

- 1. Cutting a φ85mm +5 mm hole.
- 2. Connecting the input and output cable to transformer terminal.
- 3. Pluck the spring up then the speaker will be fixture on ceiling.